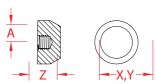

## STOP NUT, UNF THREAD 316 STAINLESS STEEL

Import Precision

Machined

| ITEM         | A<br>(size) | X<br>(height) | Y<br>(length) | <b>Z</b><br>(width) | WT<br>(lb) | PACKAGING<br>TYPE | EACH<br>(qty) | INNER<br>(qty) | CARTON<br>(qty) | UPC          |
|--------------|-------------|---------------|---------------|---------------------|------------|-------------------|---------------|----------------|-----------------|--------------|
| S0724-UF07-R | 1/4"        | 0.75"         | 0.75"         | 0.40"               | 0.03       | POLYBAG           | 1             | 100            | 1,000           | 791506048923 |

## NOTE:

DESIGNED FOR USE WITH HAND SWAGE AND STANDARD STUDS. STOP NUT IS PERFECT FOR CABLE RAILING SYSTEMS WHERE "THROUGH POST" HARDWARE IS DESIRED FOR MINIMAL OBSTRUCTION. USE AT THE END OF SWAGE STUDS FOR A FINISHED LOOK. ALL DIMENSIONS ARE NOMINAL (+/- 3%) AND ARE SUBJECT TO CHANGE WITHOUT NOTICE.